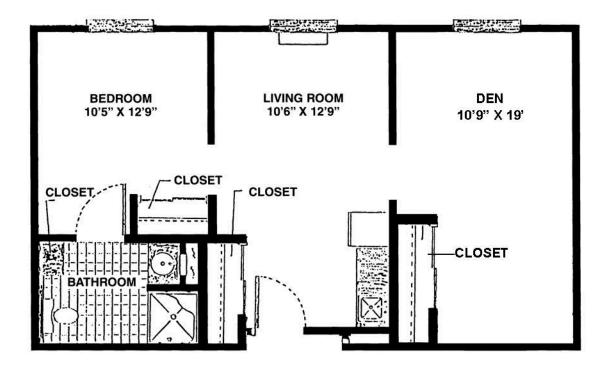

## The Deluxe Rose Apartment

630 or 670 Square Feet

The Deluxe Rose Apartment, located in Assisted Living, includes:

- Living area with oversized window with mini blinds, decorative valance and 6-ft. entry closet
- Kitchenette with full-size refrigerator, stainless steel sink, storage, and a lockable drawer to secure medication
- Bedroom with a second window and 6-ft. closet
- Large, fully accessible bathroom offering a sit down shower and handheld /wall mounted showerhead, adjusting to individual needs
- Linen closet and additional storage in the bathroom
- An additional room is included with a third, 6-ft. closet
- Fully carpeted with decorative border
- Thermostat control in each room
- Deadbolt security locks in each room