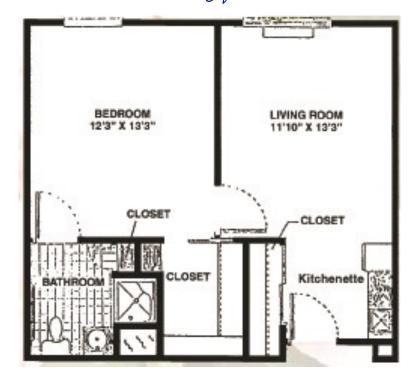

## The Mable Apartment 560 Sq. Ft.

## The Mable Apartment, located in Assisted Living, includes:

- Living area with oversized window with mini blinds, decorative valance and 8-ft. entry closet
- Kitchenette with full-size refrigerator, stainless steel sink, storage, and a lockable drawer to secure medication
- Bedroom with a second window and 9-ft. closet
- Large, fully accessible bathroom offering a sit down shower and handheld /wall mounted showerhead, adjusting to individual needs
- Linen closet and additional storage in the bathroom
- Fully carpeted with decorative border
- Thermostat control in each room
- Deadbolt security locks in each room