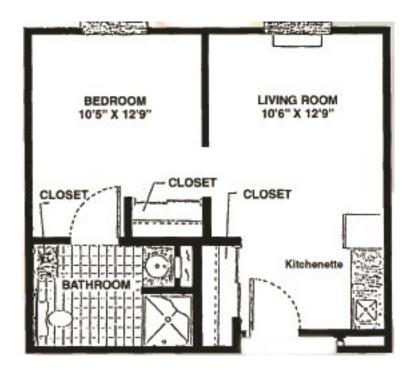

## The Rose Apartment 430 Square Feet

## The Rose Apartment, located in Assisted Living, includes:

- Living area with oversized window with mini blinds, decorative valance and 6-ft. entry closet
- Kitchenette with full-size refrigerator, stainless steel sink, storage, and a lockable drawer to secure medication
- Bedroom with a second window and 6-ft. closet
- Large, fully accessible bathroom offering a sit down shower and handheld /wall mounted showerhead, adjusting to individual needs
- Linen closet and additional storage in the bathroom
- Fully carpeted with decorative border
- Thermostat control in each room
- Deadbolt security locks in each room