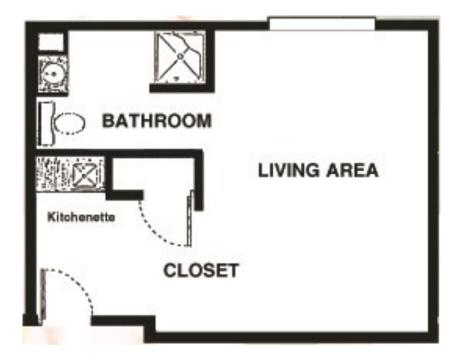

The Suite is located in our Memory Support Neighborhood and includes the following:

- Living area designed for those experiencing memory deficit
- Kitchenette with refrigerator, stainless steel sink, storage, and a lockable drawer to secure medication.
- Large, fully accessible bathroom offering a sit down shower and handheld /wall mounted showerhead, adjusting easily to individual needs
- Fully carpeted with decorative border
- Oversized window with mini blinds and valance
- Thermostat control in each room